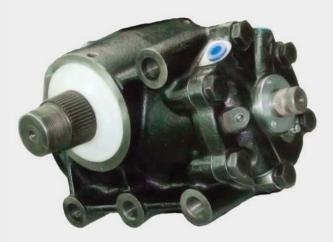

## BALLSCREW HYDRAULIC BOOSTER SHVGU 430

## **PRODUCT HIGHLIGHTS**

Ballscrew Hydraulic Booster ShVGU 430 is designed for use in vehicles' steering control systems with steering axis load up to 5.000 kg as a device that transmits and boosts driver's control actions necessary for steering wheels turns.