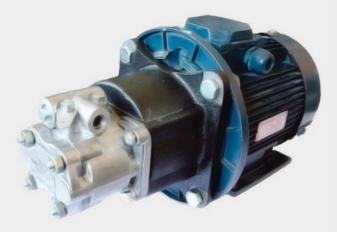

## **HYDRAULIC STATION SG 16**

## **PRODUCT HIGHLIGHTS**

Hydraulic station SG 16 is designed for streering control systems of trolleybuses to supply power fluid to steering booster system.

## **TECHNICAL SPECIFICATIONS**

| Pump volume flow, dm <sup>3</sup> /min                                 | 14,516                     |
|------------------------------------------------------------------------|----------------------------|
| Adjustment range of pressure cutoff valve, MPa                         | 7,015,0                    |
| Average noise level at a distance of one meter from the source, dB (A) | 84                         |
| Power of motor, kW                                                     | 3                          |
| Overall dimensions, mm, max :<br>-length<br>-width<br>-height          | 510780<br>190250<br>260280 |
| Weight, kg, max                                                        | 3340                       |
|                                                                        |                            |